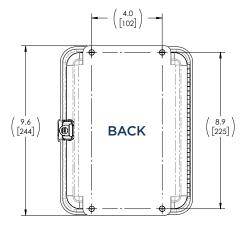

## **Specifications**

| Dimensions of enclosure (LxWxD)    | 9.5" x 7.5" x 4.7"                                                              |
|------------------------------------|---------------------------------------------------------------------------------|
|                                    | (242 mm x 191 mm x 119 mm)                                                      |
| Weight                             | 4.3 lbs (2.0 kg)                                                                |
| Shipping Dimensions                | 10.0" x 9.0" x 6.0"                                                             |
|                                    | (254 mm x 229 mm x 152 mm)                                                      |
| Shipping Weight                    | 4.9 lbs (2.2 kg)                                                                |
| Voltage                            | 24 VDC                                                                          |
| Power                              | 60 Watts (max)                                                                  |
| Sensor                             | Supports up to 4                                                                |
| Temperature Range<br>(Operational) | -40° to 150° F (-40° to 70° C)                                                  |
| Humidity Range<br>(Operational)    | 5 to 90% RH, non condensing                                                     |
| Certification                      | Converter: UL 508/CE<br>Enclosure: Plenum Space Rating<br>(UL 2043), IP66       |
| Warranty                           | 2 years covering defects in workmanship or materials, but excluding consumables |
|                                    |                                                                                 |

## Dimensions of enclosure and mounting holes.