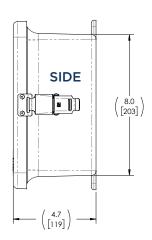

## **Specifications**

| Dimensions of enclosure (LxWxD)    | 9.5" x 7.5" x 4.7"                                                              |
|------------------------------------|---------------------------------------------------------------------------------|
|                                    | (242 mm x 191 mm x 119 mm)                                                      |
| Weight                             | 4.3 lbs (2.0 kg)                                                                |
| Shipping Dimensions                | 10.0" x 9.0" x 6.0"                                                             |
|                                    | (254 mm x 229 mm x 152 mm)                                                      |
| Shipping Weight                    | 4.9 lbs (2.2 kg)                                                                |
| Voltage                            | 24 VDC                                                                          |
| Power                              | 60 Watts (max)                                                                  |
| Sensor                             | Supports up to 4                                                                |
| Temperature Range<br>(Operational) | -40° to 150° F (-40° to 70° C)                                                  |
| Humidity Range<br>(Operational)    | 5 to 90% RH, non condensing                                                     |
| Certification                      | Converter: UL 508/CE<br>Enclosure: Plenum Space Rating<br>(UL 2043), IP66       |
| Warranty                           | 2 years covering defects in workmanship or materials, but excluding consumables |
|                                    |                                                                                 |

## Dimensions of enclosure and mounting holes.