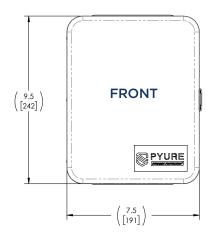

## **Specifications**

| Dimensions of enclosure (LxWxD)    | 9.5" x 7.5" x 4.7"                                                              |
|------------------------------------|---------------------------------------------------------------------------------|
|                                    | (242 mm x 191 mm x 119 mm)                                                      |
| Weight                             | 4.3 lbs (2.0 kg)                                                                |
| Shipping Dimensions                | 10.0" x 9.0" x 6.0"                                                             |
|                                    | (254 mm x 229 mm x 152 mm)                                                      |
| Shipping Weight                    | 4.9 lbs (2.2 kg)                                                                |
| Voltage                            | 24 VDC                                                                          |
| Power                              | 60 Watts (max)                                                                  |
| Sensor                             | Supports up to 4                                                                |
| Temperature Range<br>(Operational) | -40° to 150° F (-40° to 70° C)                                                  |
| Humidity Range<br>(Operational)    | 5 to 90% RH, non condensing                                                     |
| Certification                      | Converter: UL 508/CE<br>Enclosure: Plenum Space Rating<br>(UL 2043), IP66       |
| Warranty                           | 2 years covering defects in workmanship or materials, but excluding consumables |
|                                    |                                                                                 |

## Dimensions of enclosure and mounting holes.