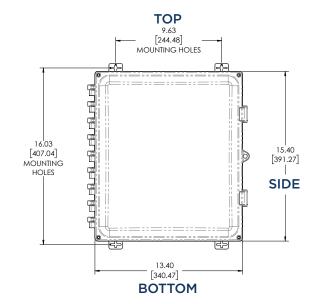

## Dimensions of primary panel enclosure and mounting holes.

## Specifications

| Dimensions of enclosure (LxWxD)    | 14.7" x 7.9" x 16.0"<br>(372 mm x 200 mm x 407 mm)                              |
|------------------------------------|---------------------------------------------------------------------------------|
| Weight                             | 12.0 lbs (5.4 kg)                                                               |
| Shipping Dimensions                | 20.0" x 18.0" x 12.0"                                                           |
|                                    | (508 mm x 457 mm x 305 mm)                                                      |
| Shipping Weight                    | 21.0 lbs (9.5 kg)                                                               |
| Voltage                            | 24 VDC                                                                          |
| Power                              | 2 Watts (max)                                                                   |
| Temperature Range<br>(Operational) | -40° to 150° F (-40° to 65° C)                                                  |
| Humidity Range<br>(Operational)    | 0 to 100% RH, non condensing                                                    |
| Certification                      | CE, RoHS, REACH                                                                 |
| Warranty                           | 2 years covering defects in workmanship or materials, but excluding consumables |