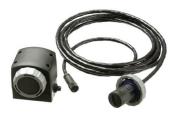

## **MVP™ Remote 'DR' Sensor**

The MVP Remote 'DR' Sensor is part of Pyure's controlled air and surface purification solutions. The sensor takes air samples with the sensor element, transfers the reading via the remote sensor cable through the sensor panel, and transmits the readings to the controller. The MVP Remote 'DR' Sensor has a sensor panel, one remote sensor factory cable, and one remote sensor housing with a sensor element. (Note: Each purification system requires at least one sensor per controller).

Primary panel with enclosure 30 M (98 ft) remote sensor cable Remote sensor housing

Sensor element

Sensor element

Remote sensor housing Remote sensor cable