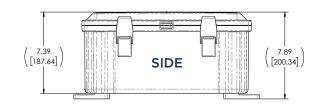

## Specifications

| Dimensions of enclosure (LxWxD)    | 14.7" x 7.9" x 16.0"<br>(372 mm x 200 mm x 407 mm)                              |
|------------------------------------|---------------------------------------------------------------------------------|
| Weight                             | 12.0 lbs (5.4 kg)                                                               |
| Shipping Dimensions                | 20.0" x 18.0" x 12.0"                                                           |
|                                    | (508 mm x 457 mm x 305 mm)                                                      |
| Shipping Weight                    | 21.0 lbs (9.5 kg)                                                               |
| Voltage                            | 24 VDC                                                                          |
| Power                              | 2 Watts (max)                                                                   |
| Temperature Range<br>(Operational) | -40° to 150° F (-40° to 65° C)                                                  |
| Humidity Range<br>(Operational)    | 0 to 100% RH, non condensing                                                    |
| Certification                      | CE, RoHS, REACH                                                                 |
| Warranty                           | 2 years covering defects in workmanship or materials, but excluding consumables |