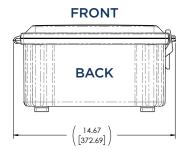

## Specifications

| Dimensions of enclosure (LxWxD)    | 14.7" x 7.9" x 16.0"<br>(372 mm x 200 mm x 407 mm)                              |
|------------------------------------|---------------------------------------------------------------------------------|
| Weight                             | 12.0 lbs (5.4 kg)                                                               |
| Shipping Dimensions                | 20.0" x 18.0" x 12.0"                                                           |
|                                    | (508 mm x 457 mm x 305 mm)                                                      |
| Shipping Weight                    | 21.0 lbs (9.5 kg)                                                               |
| Voltage                            | 24 VDC                                                                          |
| Power                              | 2 Watts (max)                                                                   |
| Temperature Range<br>(Operational) | -40° to 150° F (-40° to 65° C)                                                  |
| Humidity Range<br>(Operational)    | 0 to 100% RH, non condensing                                                    |
| Certification                      | CE, RoHS, REACH                                                                 |
| Warranty                           | 2 years covering defects in workmanship or materials, but excluding consumables |