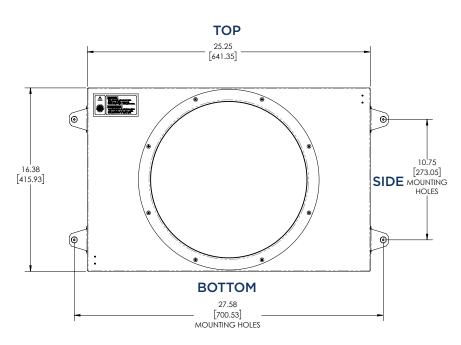

## Dimensions of MVP14 Front Panel with 14" Ring.

## Specifications

Dimensions (LxWxD) 27.6 x 16.4"x 2.9"

(700 mm x 415 mm x 73 mm)

Weight 4.0 lbs (1.8 kg)

Shipping Dimensions 30.0" x 20.0" x 4.0"

(762 mm x 508 mm x 101 mm)

Shipping Weight 7.0 lb (3.2 kg)