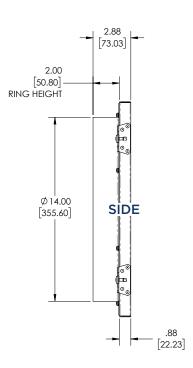

## Dimensions of MVP14 Front Panel with 14" Ring.

## Specifications

Dimensions (LxWxD) 27.6 x 16.4"x 2.9"

(700 mm x 415 mm x 73 mm)

Weight 4.0 lbs (1.8 kg)

Shipping Dimensions 30.0" x 20.0" x 4.0"

(762 mm x 508 mm x 101 mm)

Shipping Weight 7.0 lb (3.2 kg)