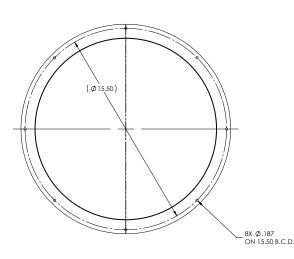

## Dimensions of MVP14 14" Outlet Duct Ring.

Copyright 2023, The Pyure Company. MVP<sup>™</sup> is a trademark of The Pyure Company, Boynton Beach, FL 33426 USA Document# MVP14LS040