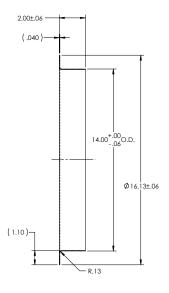

## Dimensions of MVP14 14" Outlet Duct Ring.

Copyright 2023, The Pyure Company. MVP<sup>™</sup> is a trademark of The Pyure Company, Boynton Beach, FL 33426 USA Document# MVP14LS040