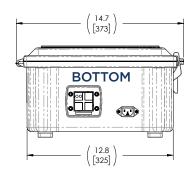

## Specifications

| Dimensions (LxWxD)       | 16.9 x 14.7"x 8.0"<br>(429 mm x 373 mm x 203 mm)            |
|--------------------------|-------------------------------------------------------------|
| Weight                   | 15.6 lbs (7.1 kg)                                           |
| Shipping Dimensions      | 20.0" x 18.0" x 12.0"<br>(508 mm x 457 mm x 305 mm)         |
| Shipping Weight          | 18.0 lb (8.7 kg)                                            |
| Voltage options          | 90 - 246 VAC @50/60Hz                                       |
| Power                    | 120 Watts                                                   |
| Units                    | All Pyure controlled products                               |
| Sensor                   | Supports PoE and analog                                     |
| Temperature range        | 50° to 122° F (10° to 50° C)                                |
| Gateway Certification    | CE, EN, FCC, IEC, RCM, REACH, RoHS, UKCA, VCCI, WEEE        |
| Warranty                 | 2 years covering defects in workmanship or materials        |
| Communications Protocols | RJ45 Ethernet (TCP/IP, IPX, Modbus TCP, CIP)<br>RS-485, USB |