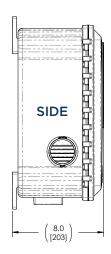

## Specifications

| Dimensions (LxWxD)       | 16.9 x 14.7"x 8.0"<br>(429 mm x 373 mm x 203 mm)            |
|--------------------------|-------------------------------------------------------------|
| Weight                   | 15.6 lbs (7.1 kg)                                           |
| Shipping Dimensions      | 20.0" x 18.0" x 12.0"<br>(508 mm x 457 mm x 305 mm)         |
| Shipping Weight          | 18.0 lb (8.7 kg)                                            |
| Voltage options          | 90 - 246 VAC @50/60Hz                                       |
| Power                    | 120 Watts                                                   |
| Units                    | All Pyure controlled products                               |
| Sensor                   | Supports PoE and analog                                     |
| Temperature range        | 50° to 122° F (10° to 50° C)                                |
| Gateway Certification    | CE, EN, FCC, IEC, RCM, REACH, RoHS, UKCA, VCCI, WEEE        |
| Warranty                 | 2 years covering defects in workmanship or materials        |
| Communications Protocols | RJ45 Ethernet (TCP/IP, IPX, Modbus TCP, CIP)<br>RS-485, USB |