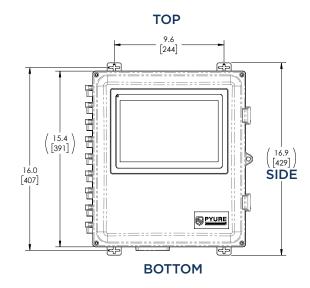

## Dimensions of Pyure Insight Edge 2101 Controller, with HMI.

## Specifications

| Dimensions (LxWxD)       | 16.9 x 14.7"x 8.0"<br>(429 mm x 373 mm x 203 mm)            |
|--------------------------|-------------------------------------------------------------|
| Weight                   | 15.6 lbs (7.1 kg)                                           |
| Shipping Dimensions      | 20.0" x 18.0" x 12.0"<br>(508 mm x 457 mm x 305 mm)         |
| Shipping Weight          | 18.0 lb (8.7 kg)                                            |
| Voltage options          | 90 - 246 VAC @50/60Hz                                       |
| Power                    | 120 Watts                                                   |
| Units                    | All Pyure controlled products                               |
| Sensor                   | Supports PoE and analog                                     |
| Temperature range        | 50° to 122° F (10° to 50° C)                                |
| Gateway Certification    | CE, EN, FCC, IEC, RCM, REACH, RoHS, UKCA, VCCI, WEEE        |
| Warranty                 | 2 years covering defects in workmanship or materials        |
| Communications Protocols | RJ45 Ethernet (TCP/IP, IPX, Modbus TCP, CIP)<br>RS-485, USB |