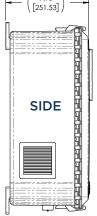

## **Specifications**

| Dimensions (LxWxD)            | 22.1 x 17.4"x 9.9"<br>(560 mm x 441.8 mm x 251.53 mm)                              |
|-------------------------------|------------------------------------------------------------------------------------|
| Weight                        | 46.0 lbs (20.9 kg)                                                                 |
| Shipping Dimensions           | 20.0" x 18.0" x 12.0"<br>(508 mm x 457 mm x 304 mm)                                |
| Shipping Weight               | 47.0 lb (21.3 kg)                                                                  |
| Voltage options               | 100 - 120VAC @60Hz <b>/or/</b><br>208 - 240VAC @50/60Hz                            |
| Power                         | 1200 Watts (Max)                                                                   |
| Channels                      | 16                                                                                 |
| Sensors                       | Supports up to 4                                                                   |
| Temperature range (operating) | 32° to 131° F (0° to 55° C)                                                        |
| Certification                 | CE, RoHS, REACH                                                                    |
| Warranty                      | 2 years covering defects in workmanship or<br>materials, but excluding consumables |
| Communications Protocols      | RJ45 Ethernet (TCP/IP, IPX, Modbus TCP)                                            |

## Dimensions of MVP sixteen port controller enclosure.