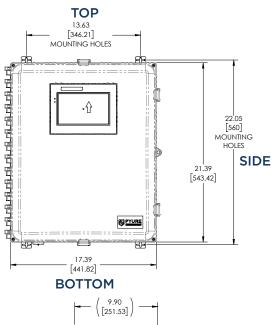

## **Specifications**

| Dimensions (LxWxD)            | 22.1 x 17.4"x 9.9"<br>(560 mm x 441.8 mm x 251.53 mm)                              |
|-------------------------------|------------------------------------------------------------------------------------|
| Weight                        | 46.0 lbs (20.9 kg)                                                                 |
| Shipping Dimensions           | 20.0" x 18.0" x 12.0"<br>(508 mm x 457 mm x 304 mm)                                |
| Shipping Weight               | 47.0 lb (21.3 kg)                                                                  |
| Voltage options               | 100 - 120VAC @60Hz <b>/or/</b><br>208 - 240VAC @50/60Hz                            |
| Power                         | 1200 Watts (Max)                                                                   |
| Channels                      | 16                                                                                 |
| Sensors                       | Supports up to 4                                                                   |
| Temperature range (operating) | 32° to 131° F (0° to 55° C)                                                        |
| Certification                 | CE, RoHS, REACH                                                                    |
| Warranty                      | 2 years covering defects in workmanship or<br>materials, but excluding consumables |
| Communications Protocols      | RJ45 Ethernet (TCP/IP, IPX, Modbus TCP)                                            |

## Dimensions of MVP sixteen port controller enclosure.