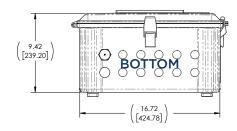

## **Specifications**

| Dimensions (LxWxD)            | 22.1 x 17.4"x 9.9"<br>(560 mm x 441.8 mm x 251.53 mm)                              |
|-------------------------------|------------------------------------------------------------------------------------|
| Weight                        | 46.0 lbs (20.9 kg)                                                                 |
| Shipping Dimensions           | 20.0" x 18.0" x 12.0"<br>(508 mm x 457 mm x 304 mm)                                |
| Shipping Weight               | 47.0 lb (21.3 kg)                                                                  |
| Voltage options               | 100 - 120VAC @60Hz <b>/or/</b><br>208 - 240VAC @50/60Hz                            |
| Power                         | 1200 Watts (Max)                                                                   |
| Channels                      | 16                                                                                 |
| Sensors                       | Supports up to 4                                                                   |
| Temperature range (operating) | 32° to 131° F (0° to 55° C)                                                        |
| Certification                 | CE, RoHS, REACH                                                                    |
| Warranty                      | 2 years covering defects in workmanship or<br>materials, but excluding consumables |
| Communications Protocols      | RJ45 Ethernet (TCP/IP, IPX, Modbus TCP)                                            |

## Dimensions of MVP sixteen port controller enclosure.