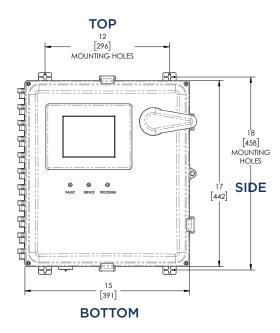

## Dimensions of MVP six unit IDI controller enclosure.

## **Specifications**

| Dimensions (LxWxD) (nominal)  | 18.0" x 15.0"x 10.0"<br>(458 mm x 391 mm x 250 mm)                              |
|-------------------------------|---------------------------------------------------------------------------------|
| Weight                        | 25.0 lbs (11.3 kg)                                                              |
| Shipping Dimensions           | 20.0" x 18.0" x 12.0"<br>(508 mm x 457.2 mm x 304.8 mm)                         |
| Shipping Weight               | 29.0 lb (13.2 kg)                                                               |
| Voltage options               | 100 - 120VAC @60Hz <b>/or/</b><br>208 - 240VAC @50/60Hz                         |
| Power                         | 1200 Watts (Max)                                                                |
| Channels                      | 6                                                                               |
| Sensors                       | Supports up to 4                                                                |
| Temperature range (operating) | 32° to 131° F (0° to 55° C)                                                     |
| Certification                 | CE, RoHS, REACH                                                                 |
| Warranty                      | 2 years covering defects in workmanship or materials, but excluding consumables |
| Communications Protocols      | RJ45 Ethernet (TCP/IP, IPX, Modbus TCP)                                         |