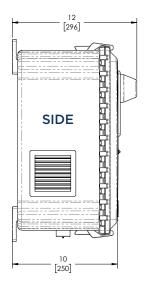

## Dimensions of MVP six unit IDI controller enclosure.

## **Specifications**

| Dimensions (LxWxD) (nominal)  | 18.0" x 15.0"x 10.0"<br>(458 mm x 391 mm x 250 mm)                              |
|-------------------------------|---------------------------------------------------------------------------------|
| Weight                        | 25.0 lbs (11.3 kg)                                                              |
| Shipping Dimensions           | 20.0" x 18.0" x 12.0"<br>(508 mm x 457.2 mm x 304.8 mm)                         |
| Shipping Weight               | 29.0 lb (13.2 kg)                                                               |
| Voltage options               | 100 - 120VAC @60Hz <b>/or/</b><br>208 - 240VAC @50/60Hz                         |
| Power                         | 1200 Watts (Max)                                                                |
| Channels                      | 6                                                                               |
| Sensors                       | Supports up to 4                                                                |
| Temperature range (operating) | 32° to 131° F (0° to 55° C)                                                     |
| Certification                 | CE, RoHS, REACH                                                                 |
| Warranty                      | 2 years covering defects in workmanship or materials, but excluding consumables |
| Communications Protocols      | RJ45 Ethernet (TCP/IP, IPX, Modbus TCP)                                         |