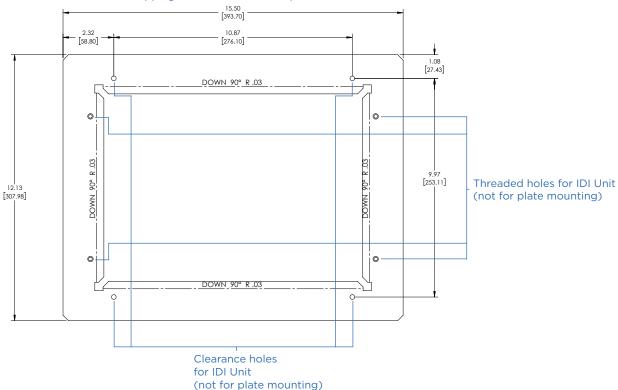

# **Pyure IDI™ Mounting Plate**

A Pyure IDI Mounting Plate is used to install an IDI unit creating a rigid opening to support the IDI unit when installed directly into the duct. The plate has four (4) threaded holes used for the quick-release screws on the IDI unit and four (4) holes that allow for clearance.

### Dimensions of IDI Mounting Plate.