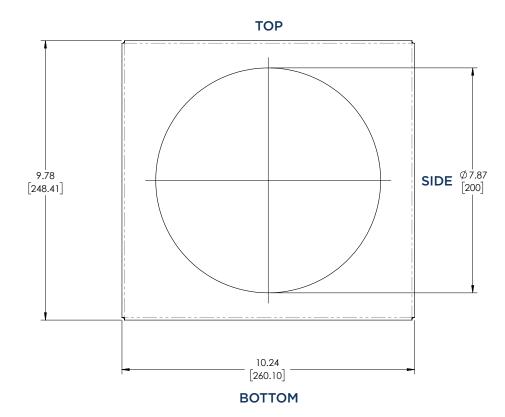

## Specifications

| Dimensions (LxWxD)    | 10.4" x 9.8"x 0.7"<br>(260 mm x 248 mm x 17 mm)    |
|-----------------------|----------------------------------------------------|
| Diameter<br>(nominal) | 8.0" (200 mm)                                      |
| Weight                | 1.0 lbs (0.5 kg)                                   |
| Shipping Dimensions   | 12.0" x 12.0" x 9.0"<br>(304 mm x 304 mm x 228 mm) |
| Shipping Weight       | 2 lb (0.9 kg)                                      |

## Dimensions of IDI 200mm Interface Plate.