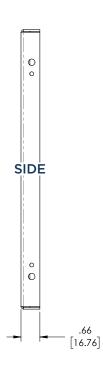

## Specifications

| Dimensions (LxWxD)    | 10.4" x 9.8"x 0.7"<br>(260 mm x 248 mm x 17 mm)    |
|-----------------------|----------------------------------------------------|
| Diameter<br>(nominal) | 8.0" (200 mm)                                      |
| Weight                | 1.0 lbs (0.5 kg)                                   |
| Shipping Dimensions   | 12.0" x 12.0" x 9.0"<br>(304 mm x 304 mm x 228 mm) |
| Shipping Weight       | 2 lb (0.9 kg)                                      |

## Dimensions of IDI 200mm Interface Plate.