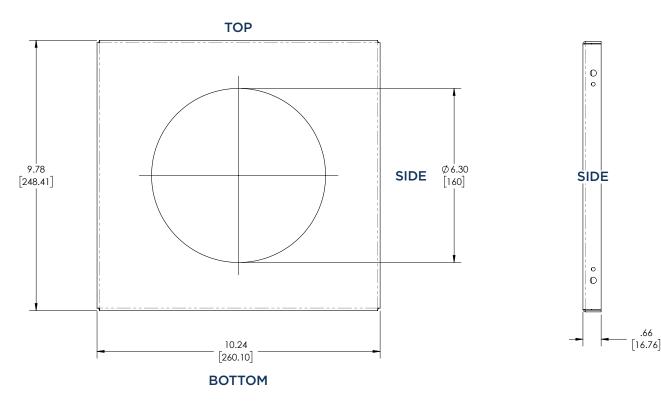

## Dimensions of IDI 160mm Interface Plate.

Copyright 2023, The Pyure Company. IDI" is a trademark of The Pyure Company, Boynton Beach, FL 33426 USA Document# IDIXXLS010

## **Specifications**

| Dimensions (LxWxD)    | 10.4" x 9.8″x 0.7″<br>(260 mm x 248 mm x 17 mm)    |
|-----------------------|----------------------------------------------------|
| Diameter<br>(nominal) | 6.0" (160 mm)                                      |
| Weight                | 1.0 lbs (0.5 kg)                                   |
| Shipping Dimensions   | 12.0" x 12.0" x 9.0"<br>(304 mm x 304 mm x 228 mm) |
| Shipping Weight       | 2.0 lb (0.9 kg)                                    |