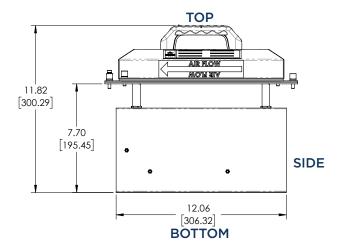

## Dimensions of IDIO3 unit.

## **Specifications**

| Dimensions (LxWxD)  | 13.7" x 10.5" x 11.8"<br>(346 mm x 266 mm x 300 mm)                             |
|---------------------|---------------------------------------------------------------------------------|
| Weight              | 10.0 lbs (4.5 kg)                                                               |
| Shipping Dimensions | 16.0" x 16.0" x 16.0"<br>(406 mm x 406 mm x 406 mm)                             |
| Shipping Weight     | 16.0 lbs (7.3 kg)                                                               |
| Voltage             | 100-240VAC @50/60Hz                                                             |
| Power               | 160 Watts (nominal)                                                             |
| Velocity            | 50 - 1,250 ft/min<br>(recommended)                                              |
| Temperature Range   | 38° to 185° F (3° to 85° C)                                                     |
| Humidity Range      | 15 to 95% RH, non-condensing                                                    |
| Number of Optics    | 3                                                                               |
| Certification       | UL 1598, CSA C22.2 #250, CE, RoHS, REACH                                        |
| Warranty            | 2 years covering defects in workmanship or materials, but excluding consumables |
| Product Numbers     |                                                                                 |
|                     |                                                                                 |