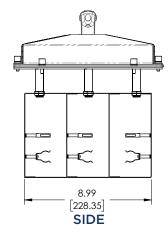

## Dimensions of IDIO3 unit.

## **Specifications**

| Dimensions (LxWxD)  | 13.7" x 10.5" x 11.8"<br>(346 mm x 266 mm x 300 mm)                             |
|---------------------|---------------------------------------------------------------------------------|
| Weight              | 10.0 lbs (4.5 kg)                                                               |
| Shipping Dimensions | 16.0" x 16.0" x 16.0"<br>(406 mm x 406 mm x 406 mm)                             |
| Shipping Weight     | 16.0 lbs (7.3 kg)                                                               |
| Voltage             | 100-240VAC @50/60Hz                                                             |
| Power               | 160 Watts (nominal)                                                             |
| Velocity            | 50 - 1,250 ft/min<br>(recommended)                                              |
| Temperature Range   | 38° to 185° F (3° to 85° C)                                                     |
| Humidity Range      | 15 to 95% RH, non-condensing                                                    |
| Number of Optics    | 3                                                                               |
| Certification       | UL 1598, CSA C22.2 #250, CE, RoHS, REACH                                        |
| Warranty            | 2 years covering defects in workmanship or materials, but excluding consumables |
| Product Numbers     |                                                                                 |
|                     |                                                                                 |