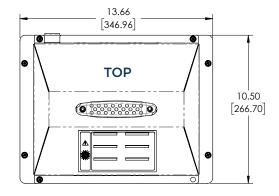

## Dimensions of IDIO3 unit.

## **Specifications**

| Dimensions (LxWxD)  | 13.7" x 10.5" x 11.8"<br>(346 mm x 266 mm x 300 mm)                             |
|---------------------|---------------------------------------------------------------------------------|
| Weight              | 10.0 lbs (4.5 kg)                                                               |
| Shipping Dimensions | 16.0" x 16.0" x 16.0"<br>(406 mm x 406 mm x 406 mm)                             |
| Shipping Weight     | 16.0 lbs (7.3 kg)                                                               |
| Voltage             | 100-240VAC @50/60Hz                                                             |
| Power               | 160 Watts (nominal)                                                             |
| Velocity            | 50 - 1,250 ft/min<br>(recommended)                                              |
| Temperature Range   | 38° to 185° F (3° to 85° C)                                                     |
| Humidity Range      | 15 to 95% RH, non-condensing                                                    |
| Number of Optics    | 3                                                                               |
| Certification       | UL 1598, CSA C22.2 #250, CE, RoHS, REACH                                        |
| Warranty            | 2 years covering defects in workmanship or materials, but excluding consumables |
| Product Numbers     |                                                                                 |
|                     |                                                                                 |